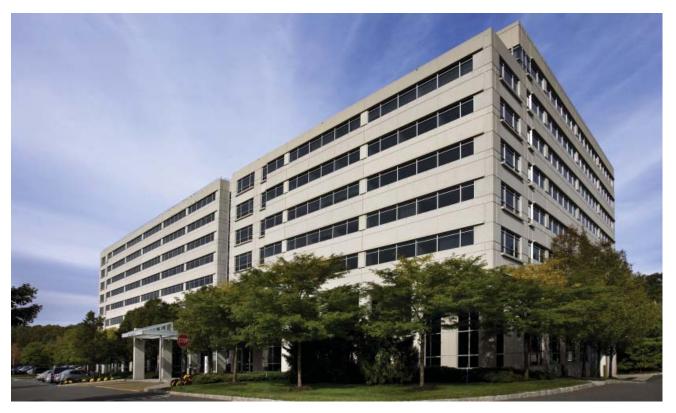

## 300 Connell Drive

Berkeley Heights, New Jersey

- Approximately 285,000 square feet
- 8 floors typical floor of 40,000 square feet
- Three story atrium with unique architectural details
- Column spacing: 30' x 30'
- Full service cafeteria including private dining rooms
- Parking of four cars per 1,000 rentable square feet
- Building Management System
- Fiber and Dark Fiber Infrastructure
- On site property management
- 24 hour/7 day attended guard service
- Walking path
- Helistop on site
- Conveniently located with immediate access off Route 78
- 15 minutes from Newark Liberty Airport
- 22 miles from New York City