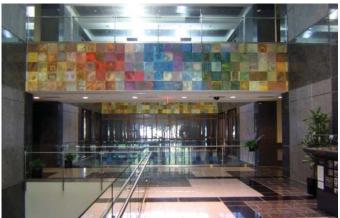

## 300 Connell Drive

Berkeley Heights, New Jersey

- Approximately 285,000 square feet
- 8 floors typical floor of 40,000 square feet
- Three story atrium with unique architectural details
- Column spacing: 30' x 30'
- Full service cafeteria including private dining rooms
- Parking of four cars per 1,000 rentable square feet
- Building Management System
- Fiber and Dark Fiber Infrastructure
- On site property management
- 24 hour/7 day attended guard service
- Walking path
- Helistop on site
- Conveniently located with immediate access off Route 78
- 15 minutes from Newark Liberty Airport
- 22 miles from New York City