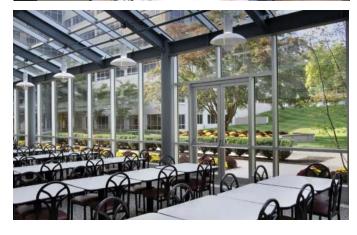

## 300 Connell Drive

Berkeley Heights, New Jersey

- Approximately 285,000 square feet
- 8 floors typical floor of 40,000 square feet
- Three story atrium with unique architectural details
- Column spacing: 30' x 30'
- Full service cafeteria including private dining rooms
- Parking of four cars per 1,000 rentable square feet
- Building Management System
- Fiber and Dark Fiber Infrastructure
- On site property management
- 24 hour/7 day attended guard service
- Walking path
- Helistop on site
- Conveniently located with immediate access off Route 78
- 15 minutes from Newark Liberty Airport
- 22 miles from New York City